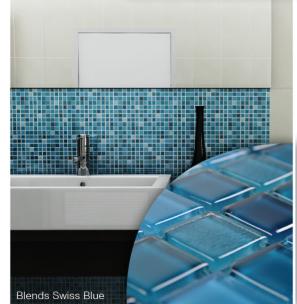

# MIXES & BLENDS (COLOURFUL)

มิกซ์ แอนด์ เบลน ( คัลเลอร์ฟล )

SHEET SIZE: 300x300x4 mm (1 sqm. / 11 Sheets)

Bright Green No.1-8 Swiss Blue No.1-8 เบลน สวิส บลู เบอร์ 1-8 เกลน สาส กลู เบอร์ 1-8

Blends

Cocoa No.1-8