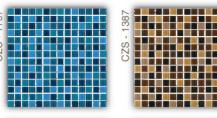

# MIXES & BLENDS (COLOURFUL)

มิกซ์ แอนด์ เบลน ( คัลเลอร์ฟล )

SHEET SIZE: 300x300x4 mm (1 sqm. / 11 Sheets)

Bright Green No.1-8 Swiss Blue No.1-8 เบลน สวิส บลู เบอร์ 1-8 เกลน สาส กลู เบอร์ 1-8

Blends

Cocoa No.1-8