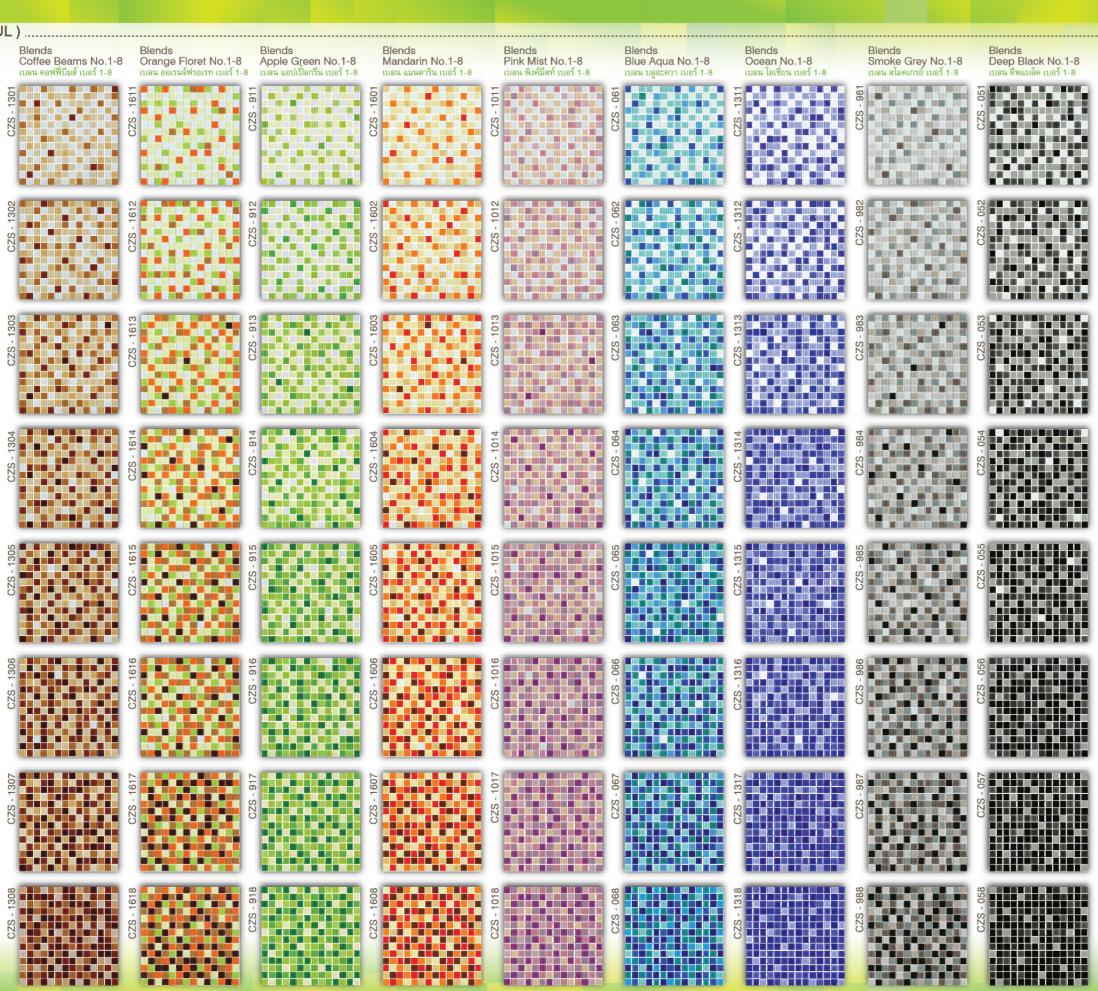

# MIXES & BLENDS (COLOURFUL)

มิกซ์ แอนด์ เบลน ( คัลเลอร์ฟล )

SHEET SIZE: 300x300x4 mm (1 sqm. / 11 Sheets)

Bright Green No.1-8 Swiss Blue No.1-8 เบลน สวิส บลู เบอร์ 1-8 เกลน สาส กลู เบอร์ 1-8

Blends

Cocoa No.1-8

### MIXES & BLENDS (COLOURFUL)

มิกซ์ แอนด์ เบลน ( คัลเลอร์ฟูล ) SHEET SIZE: 300x300x4 mm (1 sqm. / 11 Sheets)

Blends Coffee Beams