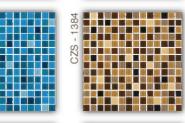

# IMEX DECOR

MIXES & BLENDS ( GOLD ) มิกซ์ แอนด์ เบลน ( โกลด์ ) ...... SHEET SIZE: 322x322x4 mm (1 sam. / 10 Sheets) Golden Red No.1-8 Golden Brown No.1-8 Golden Oak No.1-8 Platinum Black No.1-8 โกลเด้นเรด เบอร์ 1-8 โกลเด้นบราวน์ เบอร์ 1-8 โกลเดันโอค เบอร์ 1-8 แพลตตินั่มแบล็ค เบอร์ 1-8 โกลเด้นโอค เบอร์ 1-8 โกลเด้นบราวน์ เบอร์ 1-8 CZB - 1622 CZB - 1613

CZB - 1623 CZB - 1614 CZB - 1624 CZB - 1615 CZB - 1635 CZB - 1636

CZB - 1626

CZB - 1626 CZB - 1606 CZB - 1617

CZB - 1627

CZB - 1627 