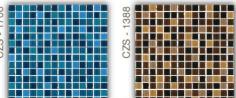

# IMEX DECOR

MIXES & BLENDS ( GOLD ) มิกซ์ แอนด์ เบลน ( โกลด์ ) ...... SHEET SIZE: 322x322x4 mm (1 sam. / 10 Sheets) Golden Red No.1-8 Golden Brown No.1-8 Golden Oak No.1-8 Platinum Black No.1-8 โกลเด้นเรด เบอร์ 1-8 โกลเด้นบราวน์ เบอร์ 1-8 โกลเดันโอค เบอร์ 1-8 แพลตตินั่มแบล็ค เบอร์ 1-8 โกลเด้นโอค เบอร์ 1-8 โกลเด้นบราวน์ เบอร์ 1-8 CZB - 1622 CZB - 1613

CZB - 1623 CZB - 1614 CZB - 1624 CZB - 1615 CZB - 1635 CZB - 1636

CZB - 1626

CZB - 1626 CZB - 1606 CZB - 1617

CZB - 1627

CZB - 1627 