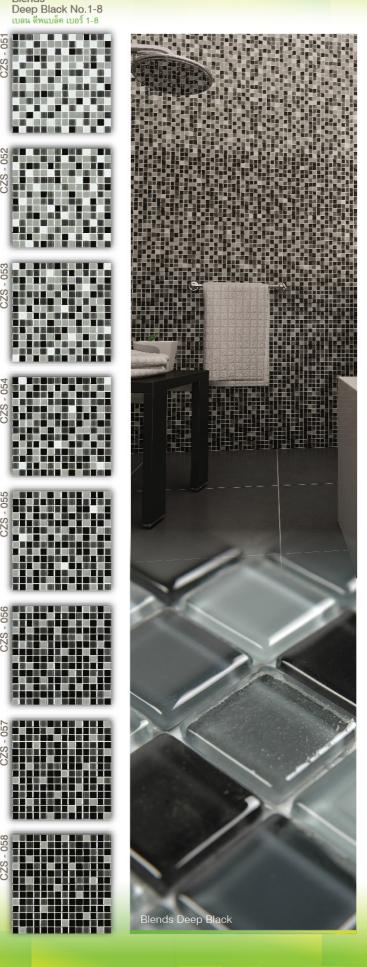

# MIXES & BLENDS (COLOURFUL)

มิกซ์ แอนด์ เบลน ( คัลเลอร์ฟล )

SHEET SIZE: 300x300x4 mm (1 sqm. / 11 Sheets)

Bright Green No.1-8 Swiss Blue No.1-8 เบลน สวิส บลู เบอร์ 1-8 เกลน สาส กลู เบอร์ 1-8

Blends

Cocoa No.1-8

### MIXES & BLENDS (COLOURFUL)

มิกซ์ แอนด์ เบลน ( คัลเลอร์ฟูล ) SHEET SIZE: 300x300x4 mm (1 sqm. / 11 Sheets)

Blends Coffee Beams