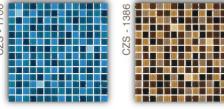

### MIXES & BLENDS (COLOURFUL)

มิกซ์ แอนด์ เบลน ( คัลเลอร์ฟูล ) SHEET SIZE: 300x300x4 mm (1 sqm. / 11 Sheets)

Blends Coffee Beams