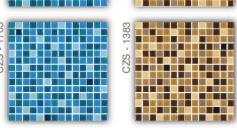

# MIXES & BLENDS (COLOURFUL)

มิกซ์ แอนด์ เบลน ( คัลเลอร์ฟล )

SHEET SIZE: 300x300x4 mm (1 sqm. / 11 Sheets)

Bright Green No.1-8 Swiss Blue No.1-8 เบลน สวิส บลู เบอร์ 1-8 เกลน สาส กลู เบอร์ 1-8

Blends

Cocoa No.1-8