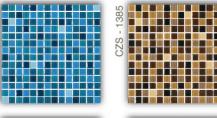

### MIXES & BLENDS (COLOURFUL)

มิกซ์ แอนด์ เบลน ( คัลเลอร์ฟูล ) SHEET SIZE: 300x300x4 mm (1 sqm. / 11 Sheets)

Blends Coffee Beams