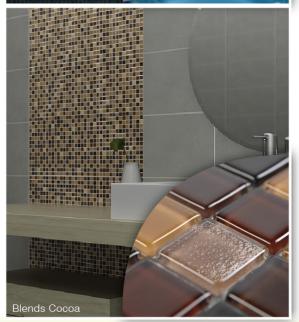

# MIXES & BLENDS (COLOURFUL)

มิกซ์ แอนด์ เบลน ( คัลเลอร์ฟล )

SHEET SIZE: 300x300x4 mm (1 sqm. / 11 Sheets)

Bright Green No.1-8 Swiss Blue No.1-8 เบลน สวิส บลู เบอร์ 1-8 เกลน สาส กลู เบอร์ 1-8

Blends

Cocoa No.1-8