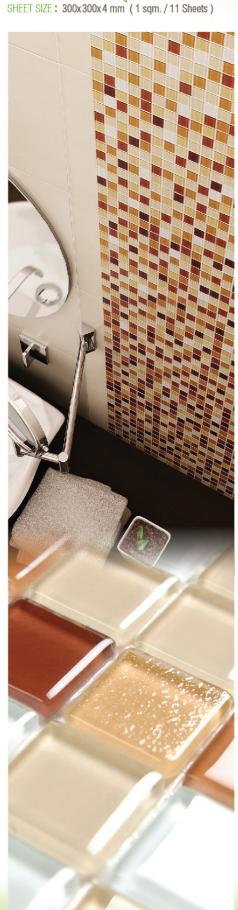

### MIXES & BLENDS (COLOURFUL)

มิกซ์ แอนด์ เบลน ( คัลเลอร์ฟูล ) SHEET SIZE: 300x300x4 mm (1 sqm. / 11 Sheets)

Blends Coffee Beams